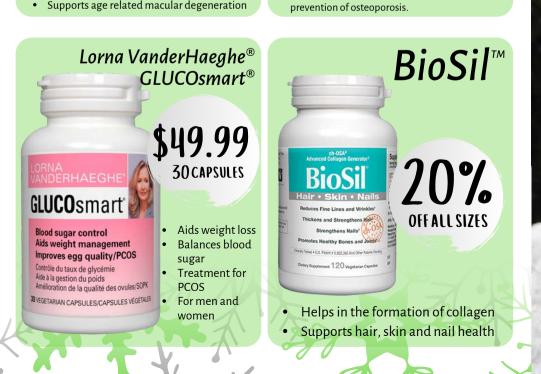

healthycupboard.ca

Total Vision Care™ **Strong Bones** \$45.99 New Roots • Protects your eyes from digital eye strain and Strong Bones helps you build and maintain reduces dry eyes stronger bones. Strong Bones contains the proper • A Blend of powerful antioxidants including form of calcium (MCHA) from New Zealand, with Alpha Lipoic Acid and Zinc cofactors for immediate absorption for the

Platinum Naturals®

• Supports age related macular degeneration

The Healthy

Sale on from Januarv 3rd-25th Take a look